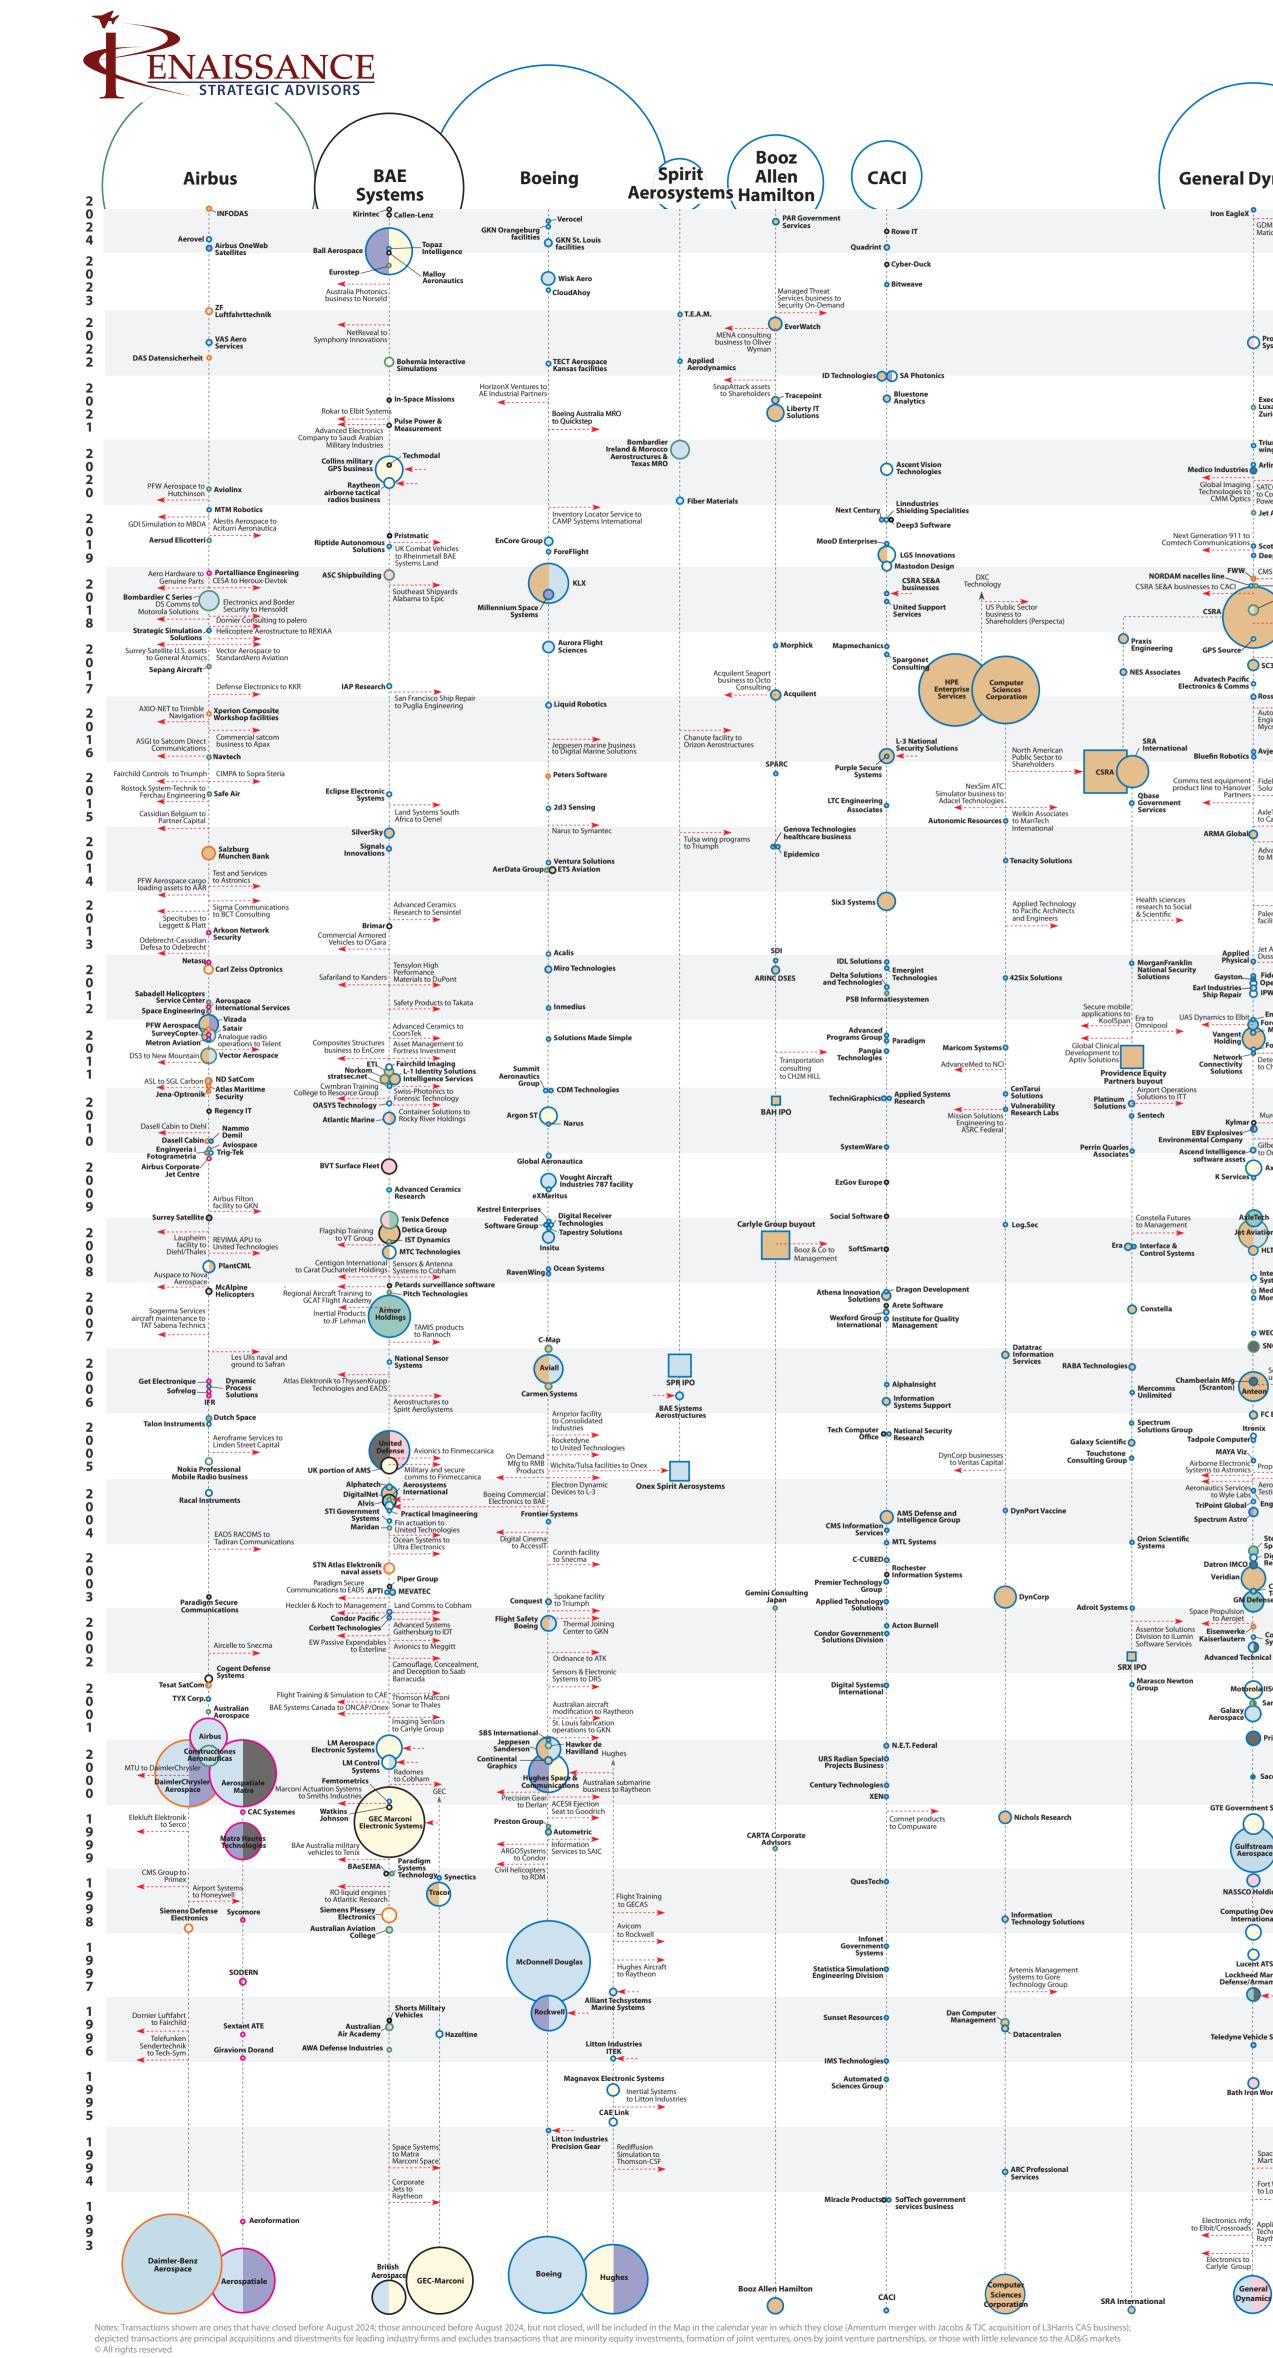

## Aerospace, Defense, and Government Services Mergers & Acquisitions (January 1993 - August 2024)

| $\sim$                                                                                                            |                                                    |                                                                                       |                                                                                                  |                                                                                                                              | $\frown$                                                                   |                                                                                   |                                                                                                    |                                                                  |                                                                        |                                                              |                                                          |                                                                                                   |                                                                                                                      |
|-------------------------------------------------------------------------------------------------------------------|----------------------------------------------------|---------------------------------------------------------------------------------------|--------------------------------------------------------------------------------------------------|------------------------------------------------------------------------------------------------------------------------------|----------------------------------------------------------------------------|-----------------------------------------------------------------------------------|----------------------------------------------------------------------------------------------------|------------------------------------------------------------------|------------------------------------------------------------------------|--------------------------------------------------------------|----------------------------------------------------------|---------------------------------------------------------------------------------------------------|----------------------------------------------------------------------------------------------------------------------|
| Dynamics                                                                                                          | GE Aer                                             | rospace                                                                               | Hone                                                                                             | ywell                                                                                                                        | Leidos                                                                     | SAIC                                                                              | Leon                                                                                               | ardo                                                             | É                                                                      | Peraton                                                      |                                                          | L3Ha<br>Techno                                                                                    | arris<br>plogies                                                                                                     |
| GDMS-Italy to<br>Maticmind                                                                                        |                                                    | GE Licensing to<br>Dolby Laboratories                                                 | CAES<br>Civitanavi<br>Systems                                                                    |                                                                                                                              | × /                                                                        |                                                                                   |                                                                                                    |                                                                  |                                                                        | <u> </u>                                                     |                                                          | 1                                                                                                 | Antenna and Test Equipment<br>business to Kanders & Comp                                                             |
|                                                                                                                   |                                                    | • Innoveeering                                                                        |                                                                                                  | Cockpit & Legacy<br>Displays product lines<br>to HEICO                                                                       |                                                                            | Logistics & Su                                                                    | poly Chain                                                                                         | Selex ES Air Traffic<br>Management business to<br>Indra Sistemas |                                                                        |                                                              | A                                                        | erojet Rocketdyne                                                                                 | Geospatial Solutions<br>to NV5 Global                                                                                |
| Progeny<br>Systems                                                                                                |                                                    |                                                                                       | lines to IS&S                                                                                    | Ser                                                                                                                          | obham Aviation<br>vices Australia-<br>pecial Missions<br>Aviation & Missil | le                                                                                | t business<br>eral<br>DRS Global Enterprise<br>Solutions to SES                                    | RADA Electronic<br>Industries                                    |                                                                        |                                                              |                                                          | ViaSat Tactical Data<br>Links business                                                            |                                                                                                                      |
| ExecuJet &<br>Luxaviation<br>Zurich FBO                                                                           |                                                    | GECAS to AerCap                                                                       | T53 engine product line<br>to Ozark Aeroworks                                                    |                                                                                                                              | Solutions to inve<br>Spire Advanced o<br>Technology Gibbs & Cox            | Halfaker &<br>Associates                                                          | o                                                                                                  | Ascendant<br>Engineering Solutions                               | SES business to<br>Veritas Capita<br>Perspecta                         | ViON                                                         | - <b>aaS</b> Narda-M<br>I <b>business</b>                | Space and Navigation<br>business to EMCORE<br>ITEQ to JFL<br>Combat Propulsion<br>Systems to RENK | ESSCO to Communications<br>& Power Industries<br>Electron De<br>Microwave '<br>Arlington C                           |
| Triumph G650/700<br>wing assets                                                                                   |                                                    |                                                                                       | Rocky Research C                                                                                 | Ballard Unmanned<br>Systems                                                                                                  | O 1901 Group                                                               | <b>o</b> Koverse                                                                  |                                                                                                    | Precision Aviation                                               |                                                                        | Northrop<br>IT & Miss                                        | p Grumman Federal<br>sion Support                        | EOTech to American                                                                                |                                                                                                                      |
| Arlin Montana operations<br>SATCOM Technologies<br>to Communications &<br>Power Industries<br>Jet Aviation Vienna | Hamble aerostructure                               | PK AirFinance to<br>Apollo and Athene                                                 |                                                                                                  | L3H                                                                                                                          | arris airport<br>y businesses<br>Leidos Healtl<br>ettain group             | Unisys Fe                                                                         | ž                                                                                                  | Services<br>) Kopter Group                                       | • DHPC Technologies                                                    |                                                              | Night Vision busi<br>to Elbit Syst                       | less                                                                                              | Applied Kilovolts & Analytica<br>Instrumentation to Adaptas                                                          |
| Scottsdale Jet Center<br>Deep Learning Analytics                                                                  | business to Aernnova<br>Aerospace                  |                                                                                       | Astronics Airfield<br>Lighting business                                                          | , TruTrak Flight Systems                                                                                                     | IMX Medical<br>Management<br>Leidos Cyber to<br>Capgemini                  |                                                                                   | i                                                                                                  | INSIS<br>Vitrociset                                              | Knight Point<br>Solutions                                              | Solers                                                       |                                                          |                                                                                                   | Flight Data Services                                                                                                 |
| CMS call center business to<br>KLM Jet Center<br>Hawker Pacific<br>Comm'l health ins<br>products to Verita        | surance paver                                      |                                                                                       |                                                                                                  |                                                                                                                              | Annua Calud                                                                |                                                                                   |                                                                                                    | >                                                                | USPS<br>KeyPoint<br>Gov't<br>Solutions                                 | • Strategic Res                                              | ources                                                   |                                                                                                   | ASV Global<br>Azimuth Security<br>Latitude<br>Engineering                                                            |
| Global Imaging Techn<br>Nashua to Clear Align                                                                     | 1                                                  | o Geonx                                                                               | ė                                                                                                | Manairco                                                                                                                     | <ul> <li>Aranea Solutio</li> </ul>                                         | JIIS                                                                              |                                                                                                    |                                                                  |                                                                        |                                                              | vernment IT services to                                  |                                                                                                   | Kigreo<br>Doss Aviation                                                                                              |
| SC3<br>Ross Aviation Dulles                                                                                       | to Ontic                                           | s <sup>T</sup> Santa Ana facility to<br>c¦ Admirality Partners                        |                                                                                                  | Nextnine                                                                                                                     |                                                                            |                                                                                   |                                                                                                    | Daylight Solutions                                               |                                                                        | Peraton                                                      | Veritas Capital                                          | CapRock to SpeedCast                                                                              | Open Water Power<br>Coleman Aerospace to<br>Aerojet Rocketdyne<br>Implant Sciences<br>explosives business<br>Aerosim |
| Automation<br>Engineering to<br>Mycronic                                                                          | Arcam                                              | • Concept Laser                                                                       | Technology<br>Solutions to KBR                                                                   | COM DEV International                                                                                                        | Leidos Lockheed<br>Martin<br>IS&GS                                         |                                                                                   | DRS Environmental<br>Systems to HDT<br>Avionics System<br>Integration facility to<br>Tyonek Native |                                                                  |                                                                        |                                                              |                                                          | Composite Aerostructures<br>Albany International                                                  |                                                                                                                      |
| Fidelis Cybersecurity<br>Solutions to Marlin Equity                                                               |                                                    | Intelligent Platforms<br>to Veritas Capital<br>DutchAero Services                     | •                                                                                                | ) Satcom1<br>) Aviaso                                                                                                        |                                                                            | Scitor                                                                            |                                                                                                    | A&L and TCNS<br>businesses to IAP<br>Worldwide Services          |                                                                        |                                                              | Exe                                                      | Healthcare Solutions<br>(commercial) to<br>NantHealth                                             | Klein Associates to<br>Mitcham Industries                                                                            |
| AxleTech International<br>to Carlyle Group                                                                        |                                                    | Hydraulic actuation                                                                   | SECAN OEM & military R&O activities<br>to Quantum Capital Partners                               |                                                                                                                              | CloudShield Technol                                                        | ogies                                                                             | Alenia Aermacchi to<br>Atitech Manufacturing<br>Tactical                                           | 1                                                                |                                                                        | Sha                                                          | Vectrus to<br>ireholders                                 |                                                                                                   | Marine Systems<br>International to<br>Wartsila                                                                       |
| Advanced Systems<br>to MDA                                                                                        |                                                    | Unison facilities to<br>Dynamic Precision                                             | SECAN Witry-les-Reims<br>business to Baccarat<br>Precision                                       |                                                                                                                              | to Lookingglass Cybe<br>Solutions                                          | er                                                                                | Technologies <b>P</b>                                                                              |                                                                  |                                                                        |                                                              | Orthogonoo<br>Celestechoo                                |                                                                                                   | ¢.                                                                                                                   |
| Palencia cartridge<br>facility to Nammo<br>Jet Aviation Zurich and<br>Dusseldorf facilities to Textr              |                                                    | Electromechanical<br>Actuation to<br>TransDigm                                        |                                                                                                  |                                                                                                                              | Leidos <                                                                   | SAIC                                                                              |                                                                                                    |                                                                  |                                                                        |                                                              | C4i                                                      |                                                                                                   | <b>○</b> I<br>S                                                                                                      |
| Fidelis Security Systems<br>Open Kernel Labs<br>IPW Holdings<br>Enterprise Jet Hobby FE                           | Rapid Quality (<br>Manufacturing<br>Austin Digital | • Morris<br>Technologies                                                              |                                                                                                  |                                                                                                                              |                                                                            | Test & Evaluation to<br>American Systems                                          |                                                                                                    |                                                                  |                                                                        | ITT<br>^                                                     | Space Computer                                           |                                                                                                   | Engility Holding to<br>Shareholders<br>Danaher Kollmorgen<br>Electro-Optical                                         |
| Force Protection<br>Metro Machine<br>Fortress Technologies                                                        | (                                                  | Tru-Form to<br>Precision<br>Castparts                                                 | C                                                                                                | EMS Technologies                                                                                                             | Vitalize Consulting<br>Solutions                                           |                                                                                   | Unmanned<br>Technologies<br>Research Institute                                                     |                                                                  |                                                                        | ITT Cannon 👗                                                 | ation<br>olders Exelis                                   |                                                                                                   | Electro-Optical<br>Detector Networks<br>International                                                                |
| Detection Systems<br>to Chemring                                                                                  |                                                    | Legacy Fuel<br>Measurement to<br>BBA Aviation                                         |                                                                                                  |                                                                                                                              | Reveal Imaging                                                             |                                                                                   | Advanced<br>Acoustic 8<br>Concepts                                                                 | CenGen                                                           |                                                                        | Korea<br>EchoStorm<br>Worldwide<br>SRA Airport<br>Operations | Schlumberger                                             | government                                                                                        | InfraredVision Technology<br>o LumaSense Technologies                                                                |
| Murcia Plant to Expal                                                                                             | ·                                                  | Security to<br>United Technologies                                                    | Sperian P                                                                                        | rotection                                                                                                                    | Reveal Imaging<br>Techologies<br>Forterra Systems<br>OLIVE platform        | CloudShield<br>Technologies<br>SET Associates                                     | Lasertel<br>PZL-Swidnik 🔾                                                                          | Europea Microfusioni<br>Aerospaziali to<br>Rolls-Royce           |                                                                        | Operations<br>Solutions                                      | SignaCert                                                | Communications<br>OSI situational<br>awareness business                                           | Technologies                                                                                                         |
| Axsys Technologies                                                                                                | Systems to Amphenol                                | Homeland Protection<br>to Safran<br>Airfoil Tech Int'l Singa<br>Unison Aircraft Parts | pore                                                                                             |                                                                                                                              | Spectrum/<br>CarScan product<br>Atlan<br>Tac                               | .W. Beck<br>ctical communications<br>oducts to Ultralife                          |                                                                                                    | Soneticom                                                        |                                                                        |                                                              | Patriot<br>Technologies<br>Tyco Wireless_<br>Systems     | SolaCom<br>Technologies<br>ATC business<br>Crucial Security                                       | Medical Education<br>Technologies to<br>management                                                                   |
| iation<br>HLTH VIPS                                                                                               |                                                    | to TransDigm<br>Unison ignition<br>product line to<br>TransDigm                       | Consumables<br>Solutions to B/E<br>Aerospace<br>Datalynx to Universal                            | Intelligent<br>Automation                                                                                                    | SN SN                                                                      | / Consulting                                                                      | Techno                                                                                             | logies                                                           |                                                                        |                                                              |                                                          |                                                                                                   | GA International                                                                                                     |
| Integrated Defense<br>Systems<br>Mediaware International<br>Monteria                                              |                                                    | • CoVi Technologies<br>Walter Engines                                                 | Space Network<br>Sentel Corp to<br>private investors                                             | Hand Held<br>Productions                                                                                                     | Icon Systems                                                               |                                                                                   | VEGAC                                                                                              |                                                                  |                                                                        | EDO                                                          | )                                                        |                                                                                                   | HSA Systems o                                                                                                        |
| WECO Aerospace Systems                                                                                            |                                                    | Turbomecanica<br>Combustor<br>Products<br>MJ Harden to GeoEy                          | & Security Systems                                                                               | Dimensions<br>International                                                                                                  | Benham Investment<br>Virtual Services                                      | MSEC strike<br>force programs<br>Applied Marine<br>fechnology                     |                                                                                                    |                                                                  |                                                                        | Dolphin Tech                                                 | nology                                                   | Multimax                                                                                          | •                                                                                                                    |
| Selected business<br>units to Alion                                                                               | SBS Technologies                                   | Radstone Technology                                                                   |                                                                                                  | Indalex Aluminum<br>Solutions to Sun Capital                                                                                 | bd Systems                                                                 | , Varec<br>Applied Ordnance<br>Technology                                         | Datamat In                                                                                         | Igegneria                                                        | Engineered<br>Support Systems                                          | Insyte                                                       | Patchlink                                                | Microwave<br>Communications to<br>Harris Stratex<br>Networks<br>Aastra S<br>Digital Video         | Nova Engineering<br>Crestview Aerospace<br>SG Precision Optronics<br>CyTerra<br>d System Architectures               |
| FC Business Systems                                                                                               | DNA Compu                                          | vting Solutions                                                                       |                                                                                                  |                                                                                                                              | IMAPS G                                                                    | EO-CENTERS                                                                        | dei Sis<br>BAE Systems<br>Avionics                                                                 | AMSAir                                                           | WalkAbout<br>Computers                                                 | Ŷ                                                            |                                                          | Josep                                                                                             | SAM Electronics<br>EOTech<br>Titan<br>Sheairs Associates                                                             |
| Propulsion Systems to L-3                                                                                         | Edwards Systems<br>Technology<br>Aircraft Parts    | In Vision Technologies                                                                | Novar                                                                                            |                                                                                                                              | Management r                                                               | elcordia Technologies to<br>trovidence and Warburg<br>incus<br>rocureNet Holdings | BAE Systems<br>Military and Secure<br>Communications                                               | Traffic Mgmt Codem<br>Systems<br>AMS Italian<br>operations       | Weather Systems<br>to Veritas Capital<br>Broadcast<br>Technology to    |                                                              |                                                          |                                                                                                   | CAE Marine Controls<br>Boeing Electron<br>Dynamic Devices<br>General Dynamics                                        |
| Testing to Calspan<br>Engineering Technology                                                                      | Panametrics Space                                  | 21                                                                                    |                                                                                                  | Genesis Cable<br>Systems                                                                                                     | Trios Associateso                                                          | research<br>ervice Manager to Newcross                                            | AgustaW                                                                                            | lestland                                                         | Veritas Capital                                                        | Eastman Kodak<br>Remote Sensing<br>Systems                   | BG.com<br>Orkand<br>Cayenta<br>Canada                    | Question D'Image<br>Pyrami<br>Telecom product<br>lines to Danaher                                 | Propulsion Systems<br>id Vision Video Security<br>D.P. Associates<br>Avisys                                          |
| Steyr<br>Spezialfahrzeug<br>Digital System<br>Resources                                                           | (                                                  | Agfa non-destructive testing business                                                 | Silent Witness                                                                                   | Hymatic Group                                                                                                                | exploranium de A                                                           | quidneck Management<br>ssociates<br>tlantic Coast Telesys<br>Ilien Enterprises    | Aerma                                                                                              | archi                                                            | Integrated<br>Defense<br>Technologies                                  | Associates                                                   | ر<br>ImageLinks                                          | ines to Dananer                                                                                   | Brashear P<br>Vertex Aerospace<br>Ipicom Ipitek                                                                      |
| Creative<br>Technology                                                                                            | SI Pressure Instruments                            | MJ Harden     Turbine Clearance Contro     product line to Meggitt                    | ol The Gam                                                                                       |                                                                                                                              |                                                                            | -Predictive Systems ISAC<br>Quality Research                                      | Marconi OTE                                                                                        | Power                                                            | Kaman Electromagnetics<br>Power Development Center                     | er No                                                        | igitalGlobe<br>undisclosed<br>orthrop Grumman<br>EAM/TEC |                                                                                                   | Aeromet<br>Ship Analytics                                                                                            |
| Command<br>System                                                                                                 | lon Track<br>Aerotech<br>Tubetronics               | o Kilsen                                                                              | Advanced<br>Circuits to TTM                                                                      | Mora Aerospace                                                                                                               | busiliess -                                                                | ecision support<br>roducts to Idea Sciences                                       | Marconi Strategic<br>Communications<br>Telesp                                                      | Division                                                         | Paravant<br>Nytech<br>Magnetic heads<br>business to AheadTek           | Xybion<br>Electronic<br>Systems                              | <b>(</b>                                                 | Jovial Test<br>Equipment                                                                          | International<br>Microwave<br>Westwood<br>TMA<br>Com-Cept                                                            |
| nical Products                                                                                                    | SimuFlite Training<br>International to CAE         | Unison<br>Industries                                                                  | Chadwick                                                                                         | -Helmuth                                                                                                                     |                                                                            |                                                                                   | (c)cap                                                                                             |                                                                  | S-Tec Unmanned<br>Technologies                                         |                                                              |                                                          | та                                                                                                | arga Electronics Systems<br>PerkinElmer Detection<br>Bulova Defense                                                  |
| Santa Barbara                                                                                                     |                                                    | Advanced Composites                                                                   | Advanced<br>Composites to GE<br>Display and Orientation<br>Products business to<br>Elbit Systems | Trimble Air<br>Transport Systems                                                                                             | MariPro to Nautronix                                                       | axwell Technologies                                                               |                                                                                                    |                                                                  | <ul> <li>Lockheed Martin<br/>Electro Mechanical<br/>Systems</li> </ul> |                                                              | Ģ                                                        | Exigent                                                                                           | EER Systems                                                                                                          |
| Primex Technologies                                                                                               |                                                    | • TPI Aviation                                                                        | Hydraulics product<br>lines to Triumph<br>Hermetic Aircraft to AAR                               | Aerospace lubrication & scaveng<br>pump product line to TransDign                                                            | ge<br>n EnerLink to SCT Glo                                                | obal Integrity to<br>edictive Systems                                             |                                                                                                    | General                                                          | Atronics                                                               | Aerothe                                                      | rm T                                                     | Wavtrace                                                                                          | Coleman Research                                                                                                     |
| Saco Defense                                                                                                      |                                                    |                                                                                       | Pittway<br>Quantum Laser                                                                         | Search & weather radar<br>product lines to Griffon<br>Space & Vavigation to L-3                                              | 1 / N                                                                      | utomotive<br>etwork eXchange                                                      |                                                                                                    |                                                                  |                                                                        | 1                                                            | AsTEK to M/A-COM                                         | Harris 20/20 switching<br>product to Teltronics                                                   | Honeywell TCAS                                                                                                       |
| tream                                                                                                             | Electr                                             | róSonics                                                                              | Normalair/Garrett O                                                                              | Aerospatiale Canada to T<br>Honeywell Tristar Aerospac                                                                       | ce Services                                                                | ansCore to KRG<br>Nadek Computer Systems<br>At Comm                               |                                                                                                    |                                                                  | European Data Systems                                                  | Stanford Telecom<br>Government<br>• Ka                       |                                                          | o Orbital Sciences<br>semiconductor<br>o Sterline<br>maging Technology<br>to Align-Rite           | AlliedSigna<br>& Naviga                                                                                              |
| space                                                                                                             |                                                    | Tri-Manufacturing<br>to TI Group                                                      | DuPont Lanxide<br>Composites Com                                                                 | nmunications<br>aytheon                                                                                                      |                                                                            | itical Path Software                                                              |                                                                                                    |                                                                  | NAI Technologies                                                       |                                                              |                                                          | to Align-Rite                                                                                     | Aydin<br>Electrodynamics<br>ESSCO                                                                                    |
| Holdings<br>g Devices<br>ational                                                                                  | SimuFlite<br>Training                              | Lockheed Martin                                                                       | GKN Hermetic Aircraft O<br>Ocean Systems to L-                                                   | - > o DASA Airport Systems                                                                                                   | CM                                                                         | IDS to ODS Networks                                                               |                                                                                                    | Dee Howard to                                                    | EO/FPA                                                                 |                                                              |                                                          |                                                                                                   | AlliedSignal                                                                                                         |
| nt ATS<br>d Martin                                                                                                | Greenwich<br>Air Services                          | Aerostructures                                                                        | Banner Aerospace<br>Operations<br>Wulfsberg FM Radio product<br>line to Cobham                   | Electro components<br>business to Tecstar                                                                                    | $\checkmark$                                                               | Bellcore                                                                          |                                                                                                    | Spar Ae<br>Applied Syst                                          | o<br>rospace<br>ems division                                           | Kaman Scie                                                   | ences                                                    |                                                                                                   | Satellite<br>Transmissions<br>System                                                                                 |
|                                                                                                                   | Bosch<br>Telecom                                   | Services                                                                              | Grimes<br>Aerospace                                                                              |                                                                                                                              | e TS                                                                       | STI                                                                               |                                                                                                    | Nortr                                                            | onics                                                                  |                                                              | Digital                                                  | Radio                                                                                             | L-3 Commu                                                                                                            |
| icle Systems                                                                                                      | (                                                  | AmeriData<br>Technologies                                                             | Northrop Grum                                                                                    | Smiths FOG<br>O<br>                                                                                                          | Cubic Toll 👶 H<br>Systems S                                                | ynetics assets<br>ITI Advanced<br>ystems Group<br>Deutsche Telecom Danet          | Alenia engine nacelles<br>business to Aermacchi                                                    |                                                                  | ron                                                                    |                                                              | Techn                                                    |                                                                                                   |                                                                                                                      |
| n Works                                                                                                           |                                                    | Engine Controls<br>business to<br>Lockheed Martin                                     | Precision Produ<br>SECAN<br>Textron Lycoming<br>Turbine Engine                                   | Advanced Control<br>Advanced Control<br>Mantenimiento<br>Advanced Control<br>Mantenimiento y Control<br>Alarme et Protection |                                                                            | etwork Solutions                                                                  | EFIM (defense                                                                                      | Opto M<br>e operations)                                          | echanik                                                                | El<br>to                                                     | ectron Technology<br>Triton Services                     |                                                                                                   |                                                                                                                      |
| Space Systems to<br>Martin Marietta                                                                               |                                                    | GTE Spacenet                                                                          | Garrett Aviation Services<br>to Carlisle Enterprises<br>Aerospace actuation                      | ESS Group<br>INU Control                                                                                                     | go<br>Sy<br>JHK & Associates                                               | leas U.S.<br>overnment business<br>ystems Control<br>echnology                    |                                                                                                    | Ahead Te                                                         |                                                                        |                                                              | Shareholders                                             | Semiconductor<br>fabrication facility<br>to Motorola                                              |                                                                                                                      |
| Fort Worth<br>to Lockheed<br>Applied Remote<br>Technology to                                                      | Aircraft Engines<br>business to<br>BFGoodrich      |                                                                                       | Sundstrand Da                                                                                    |                                                                                                                              | ې Sy<br>RW Wood Associates کې<br>ا<br>پې<br>Signal Science                 | yntonic Technology<br>Applied Research<br>de Simulation<br>ftware                 |                                                                                                    | Laurel<br>Technologies                                           | Datatape CMC<br>Technology<br>Applications<br>and Services             |                                                              |                                                          | to Motorola                                                                                       |                                                                                                                      |
| Raytheon                                                                                                          |                                                    | Aerospace business<br>to Martin Marietta<br>GE                                        | Allied-Siġnal                                                                                    | Honeywell                                                                                                                    | government<br>services business                                            |                                                                                   | Finme                                                                                              | canica                                                           |                                                                        |                                                              |                                                          |                                                                                                   |                                                                                                                      |
| imics                                                                                                             |                                                    |                                                                                       |                                                                                                  |                                                                                                                              | SAIC                                                                       |                                                                                   |                                                                                                    | Techno                                                           | RS<br>ologies                                                          | ПТ                                                           | Har                                                      | is                                                                                                |                                                                                                                      |